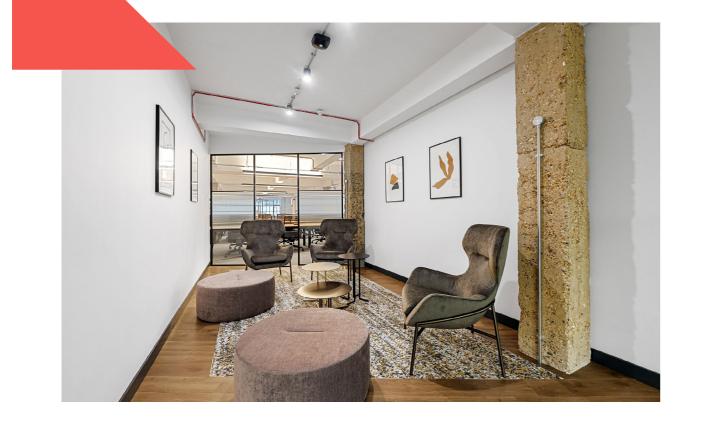

This former warehouse building offers a **fully fitted** first floor, complete with including glass **meeting rooms**, a spacious **private kitchen** and extensive **breakout areas** including a private **roof terrace**. The ground floor, with **private access** from Commercial Street, offers a versatile CAT A finish suitable for a variety of uses.

## IT'S ALL IN THE DETAIL