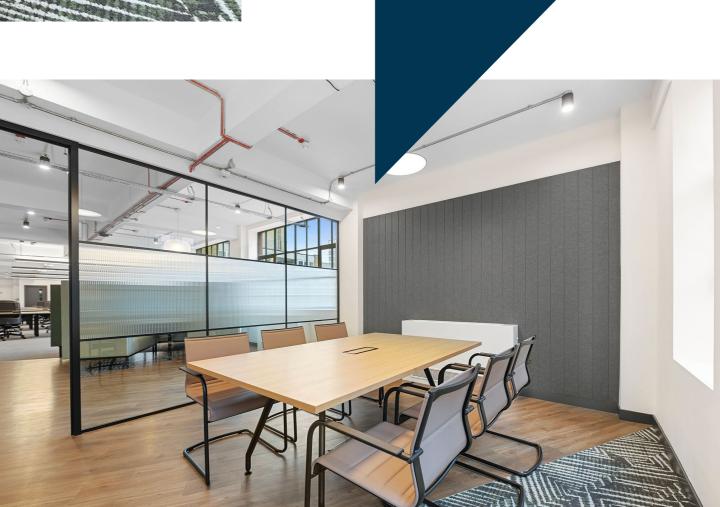

This former warehouse building offers a **fully fitted** first floor, complete with including glass **meeting rooms**, a spacious **private kitchen** and extensive **breakout areas** including a private **roof terrace**. The ground floor, with **private access** from Commercial Street, offers a versatile CAT A finish suitable for a variety of uses.

### PRIVATE MEETING ROOMS

PRIVATE KITCHEN & BREAK OUT

CRITTALL STYLE DOUBLE GLAZED WINDOWS