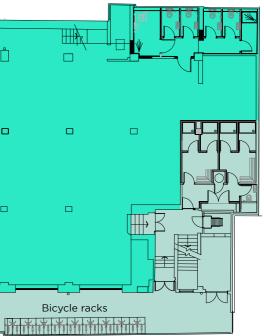

This former warehouse building offers a **fully fitted** first floor, complete with including glass **meeting rooms**, a spacious **private kitchen** and extensive **breakout areas** including a private **roof terrace**. The ground floor, with **private access** from Commercial Street, offers a versatile CAT A finish suitable for a variety of uses.

The building is complete with an **impressive reception** area, two new passenger **lifts** as well as **showers** and **secure bicycle** racks.

EAST ONE

## FULLY FITTED FIRST FLOOR

### PRIVATE MEETING ROOMS

PRIVATE KITCHEN & BREAK OUT

CRITTALL STYLE DOUBLE GLAZED WINDOWS