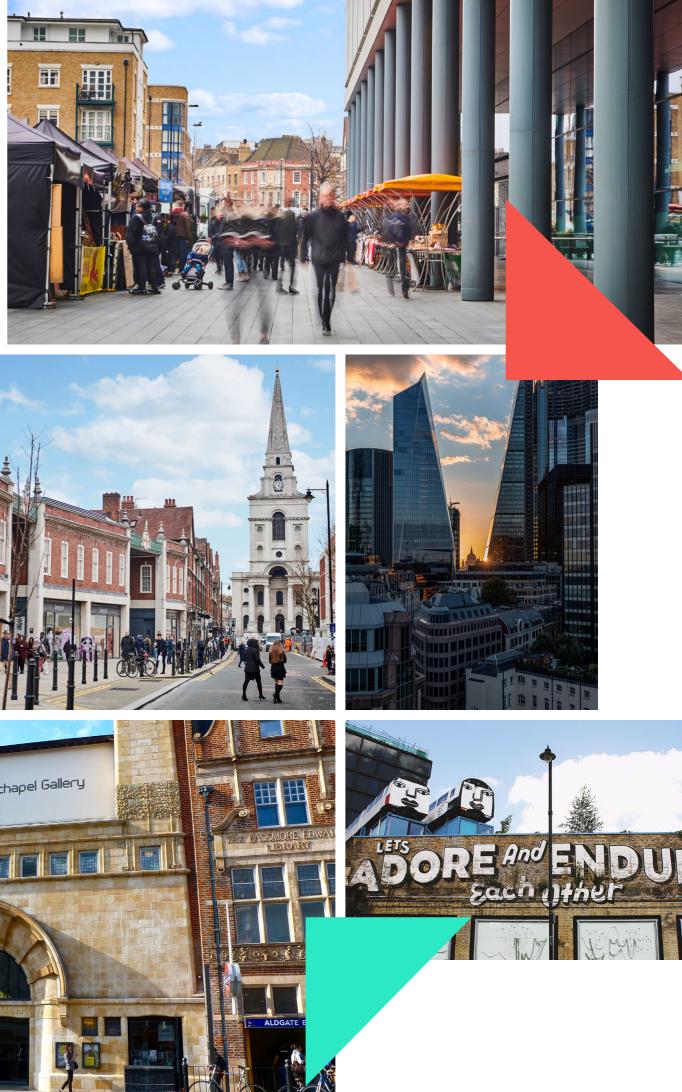

## CONVERTED WAREHOUSE. QUALITY DESIGN.

East One is a prime example of a converted **Victorian Warehouse** that has been delivered to an excellent office specification.

It is perfectly positioned, a short walk to the bustling submarkets of **Spitalfields** and **Brick Lane** as well as the excellent transport links of **Liverpool Street** and **Aldgate**.

This former warehouse building offers a **fully fitted** first floor, complete with including glass **meeting rooms**, a spacious **private kitchen** and extensive **breakout areas** including a private **roof terrace**. The ground floor, with **private access** from Commercial Street, offers a versatile CAT A finish suitable for a variety of uses.