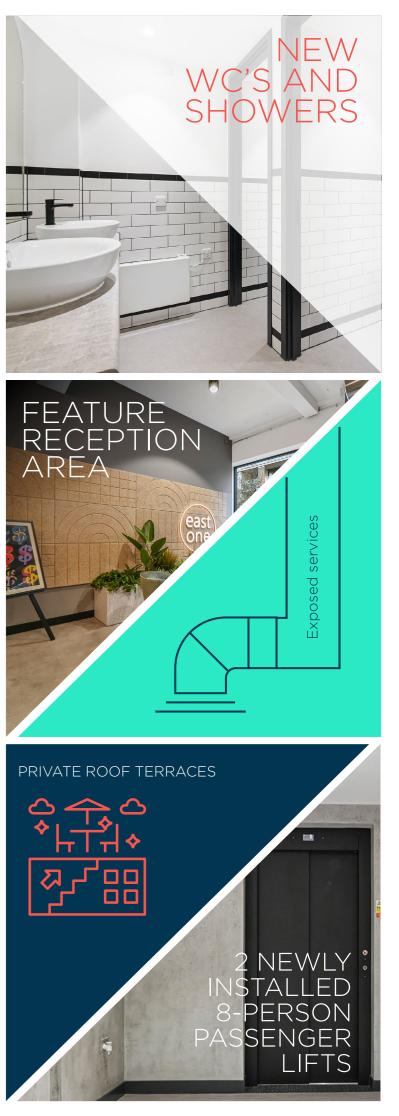

The building is complete with an **impressive reception** area, two new passenger **lifts** as well as **showers** and **secure bicycle** racks.

EAST ONE