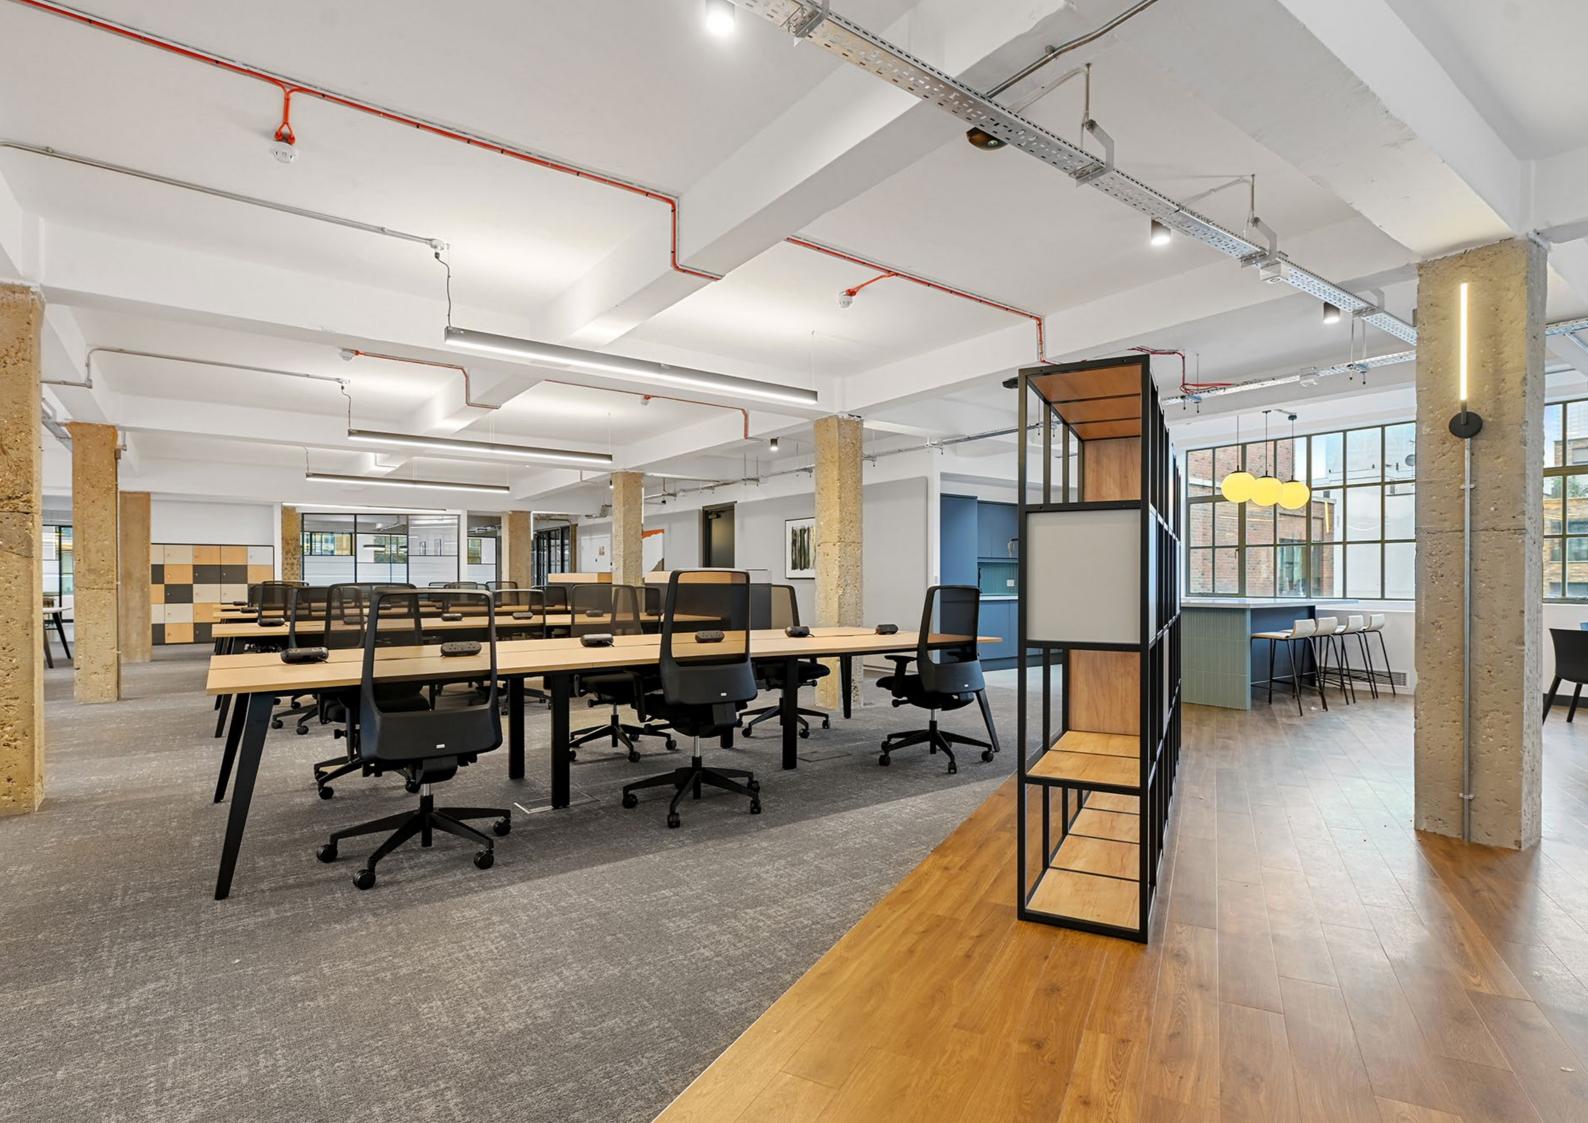

This former warehouse building offers a **fully fitted** first floor, complete with including glass **meeting rooms**, a spacious **private kitchen** and extensive **breakout areas** including a private **roof terrace**. The ground floor, with **private access** from Commercial Street, offers a versatile CAT A finish suitable for a variety of uses.

## FULLY FITTED FIRST FLOOR

### PRIVATE MEETING ROOMS

PRIVATE KITCHEN & BREAK OUT

CRITTALL STYLE DOUBLE GLAZED WINDOWS