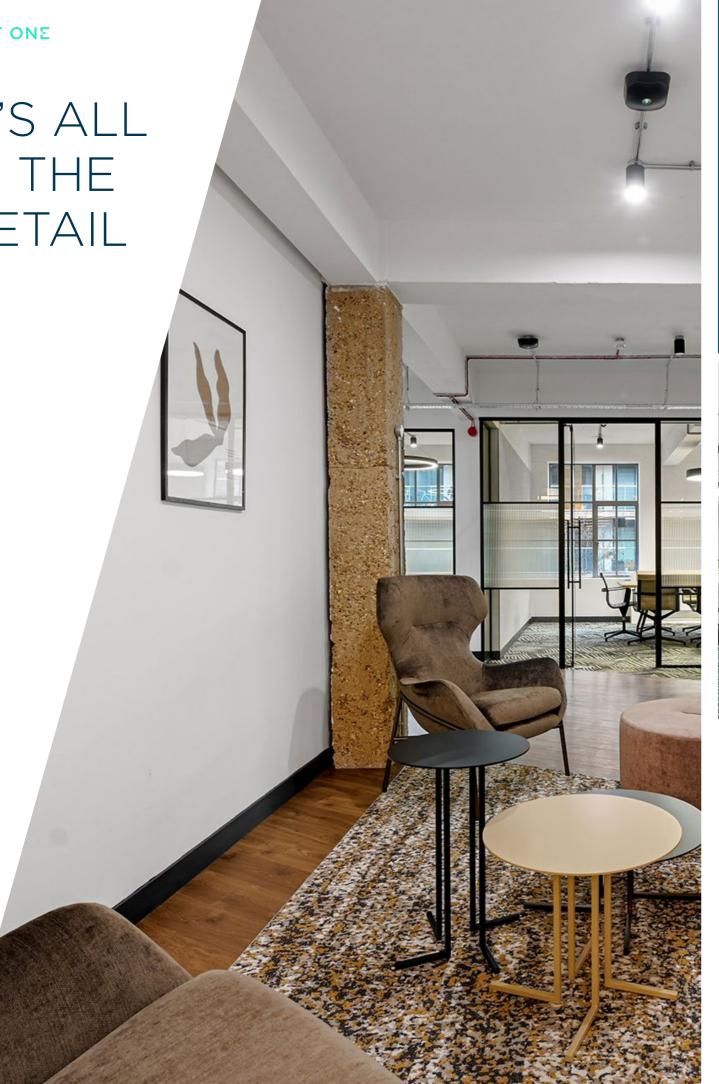

rehouse** that has been delivered to an excellent office specification.

It is perfectly positioned, a short walk to the bustling submarkets of **Spitalfields** and **Brick Lane** as well as the excellent transport links of **Liverpool Street** and **Aldgate**.

This former warehouse building offers a **fully fitted** first floor, complete with including glass **meeting rooms**, a spacious **private kitchen** and extensive **breakout areas** including a private **roof terrace**. The ground floor, with **private access** from Commercial Street, offers a versatile CAT A finish suitable for a variety of uses.

The building is complete with an **impressive reception** area, two new passenger **lifts** as well as **showers** and **secure bicycle** racks.



EAST ONE

## IT'S ALL IN THE DETAIL



## FULLY FITTED FIRST FLOOR

### PRIVATE MEETING ROOMS

PRIVATE KITCHEN & BREAK OUT



CRITTALL STYLE DOUBLE GLAZED WINDOWS













# SPACE THAT WORKS

| FLOOR                      | SQ FT  | SQ M  |     |
|----------------------------|--------|-------|-----|
| 5                          | 2,809  | 261   |     |
| <b>4</b> (private terrace) | 4,036  | 375   |     |
| <b>3</b> (fully fitted)    | 4,585  | 426   |     |
| 2                          | 4,757  | 442   | LET |
| 1 (private terrace)        | 4,768  | 443   |     |
| G*                         | 5,769  | 536   |     |
| TOTAL AVAILABLE            | 15,122 | 1,405 |     |

\*including mezzanine

G

Possible self-contained entrance

1&3 AVAILABLE

Cycle entrance









#### **Occupiers**

- Mindspace
- Oh Polly Huddle
- 5 P