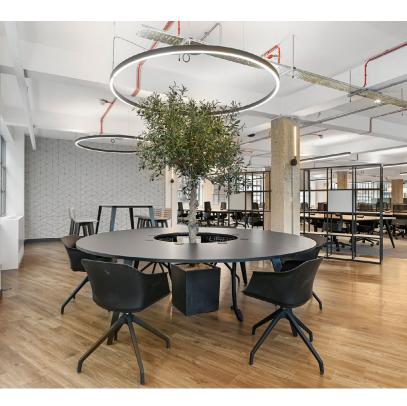

This former warehouse building offers a **fully fitted** first floor, complete with including glass **meeting rooms**, a spacious **private kitchen** and extensive **breakout areas** including a private **roof terrace**. The ground floor, with **private access** from Commercial Street, offers a versatile CAT A finish suitable for a variety of uses.

## IT'S ALL IN THE DETAIL