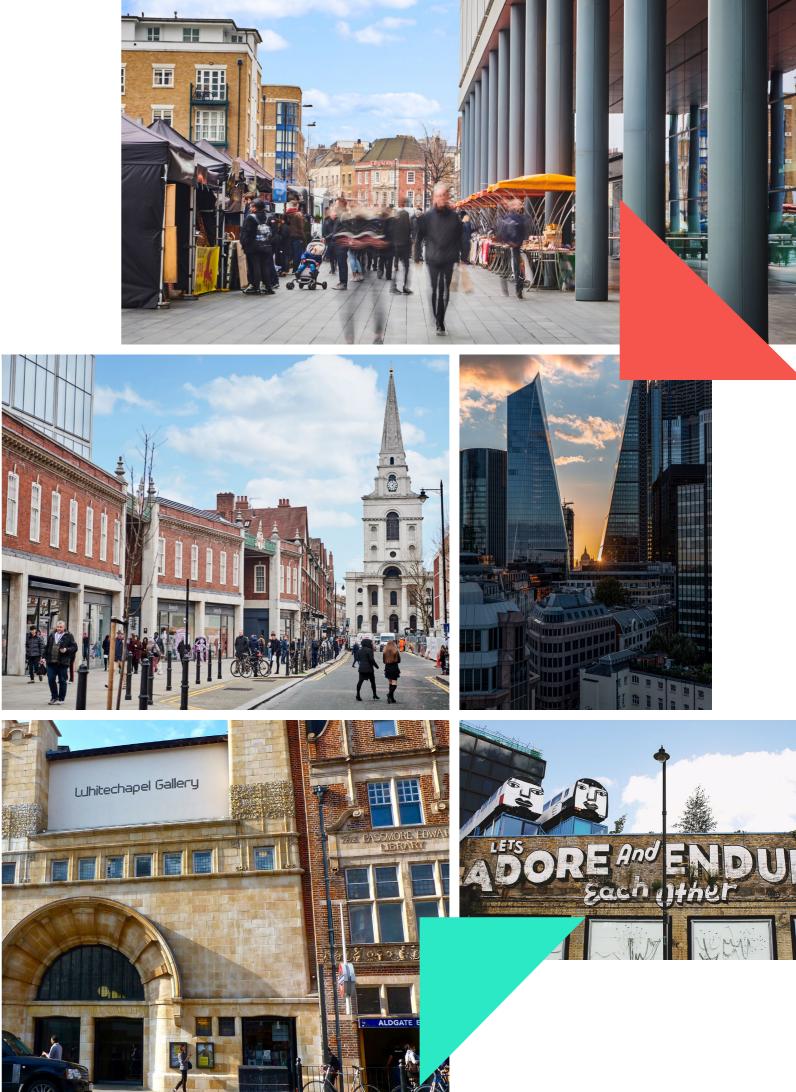

## CONVERTED WAREHOUSE. QUALITY DESIGN.

East One is a prime example of a converted **Victorian Warehouse** that has been delivered to an excellent office specification.

It is perfectly positioned, a short walk to the bustling submarkets of **Spitalfields** and **Brick Lane** as well as the excellent transport links of **Liverpool Street** and **Aldgate**.

This former warehouse building offers a **fully fitted** first floor, complete with including glass **meeting rooms**, a spacious **private kitchen** and extensive **breakout areas** including a private **roof terrace**. The ground floor, with **private access** from Commercial Street, offers a versatile CAT A finish suitable for a variety of uses.