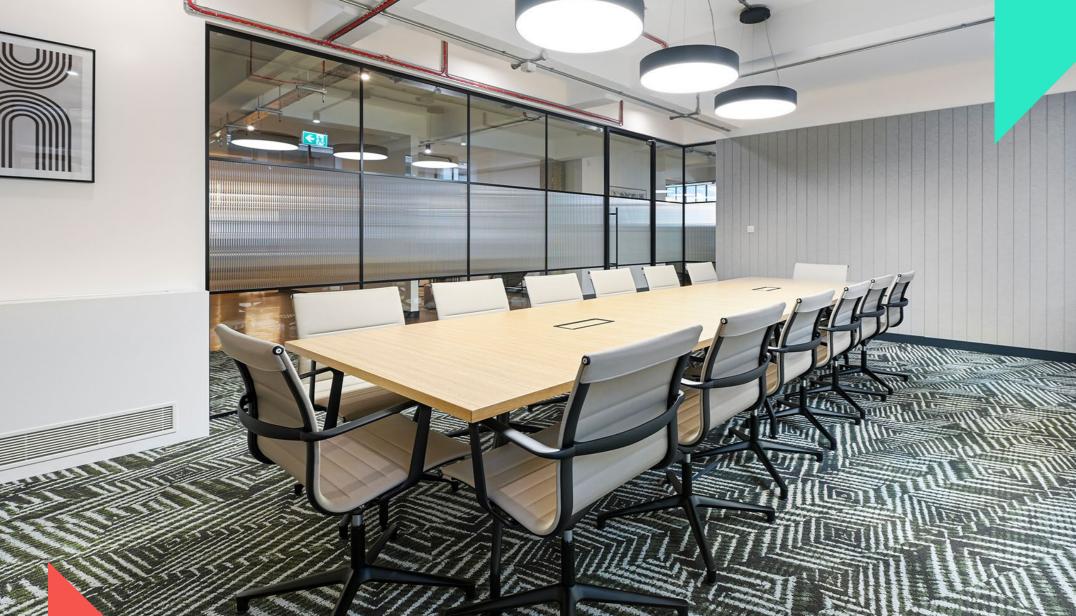

This former warehouse building offers a **fully fitted** first floor, complete with including glass **meeting rooms**, a spacious **private kitchen** and extensive **breakout areas** including a private **roof terrace**. The ground floor, with **private access** from Commercial Street, offers a versatile CAT A finish suitable for a variety of uses.

## FULLY FITTED FIRST FLOOR

### PRIVATE MEETING ROOMS

PRIVATE KITCHEN & BREAK OUT

CRITTALL STYLE DOUBLE GLAZED WINDOWS