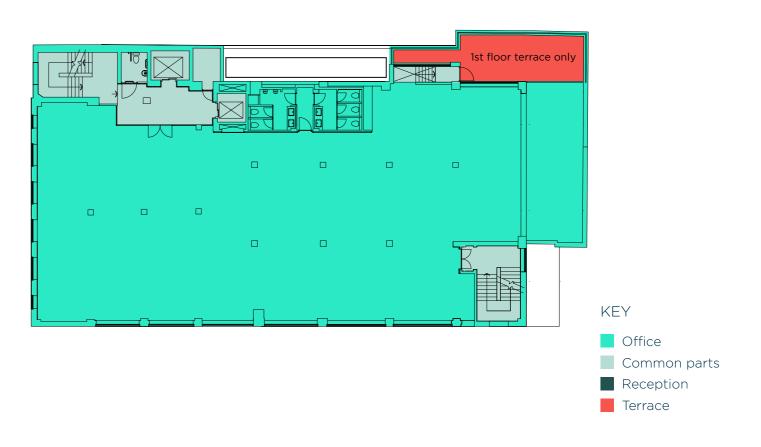

This former warehouse building offers a **fully fitted** first floor, complete with including glass **meeting rooms**, a spacious **private kitchen** and extensive **breakout areas** including a private **roof terrace**. The ground floor, with **private access** from Commercial Street, offers a versatile CAT A finish suitable for a variety of uses.

The building is complete with an **impressive reception** area, two new passenger **lifts** as well as **showers** and **secure bicycle** racks.

EAST ONE

# SPACE THAT WORKS

| FLOOR                      | SQ FT  | SQ M  |     |
|----------------------------|--------|-------|-----|
| 5                          | 2,809  | 261   |     |
| <b>4</b> (private terrace) | 4,036  | 375   |     |
| <b>3</b> (fully fitted)    | 4,585  | 426   |     |
| 2                          | 4,757  | 442   | LET |
| 1 (private terrace)        | 4,768  | 443   |     |
| G*                         | 5,769  | 536   |     |
| TOTAL AVAILABLE            | 15,122 | 1,405 |     |

\*including mezzanine

G

Possible self-contained entrance

1&3 AVAILABLE

Cycle entrance