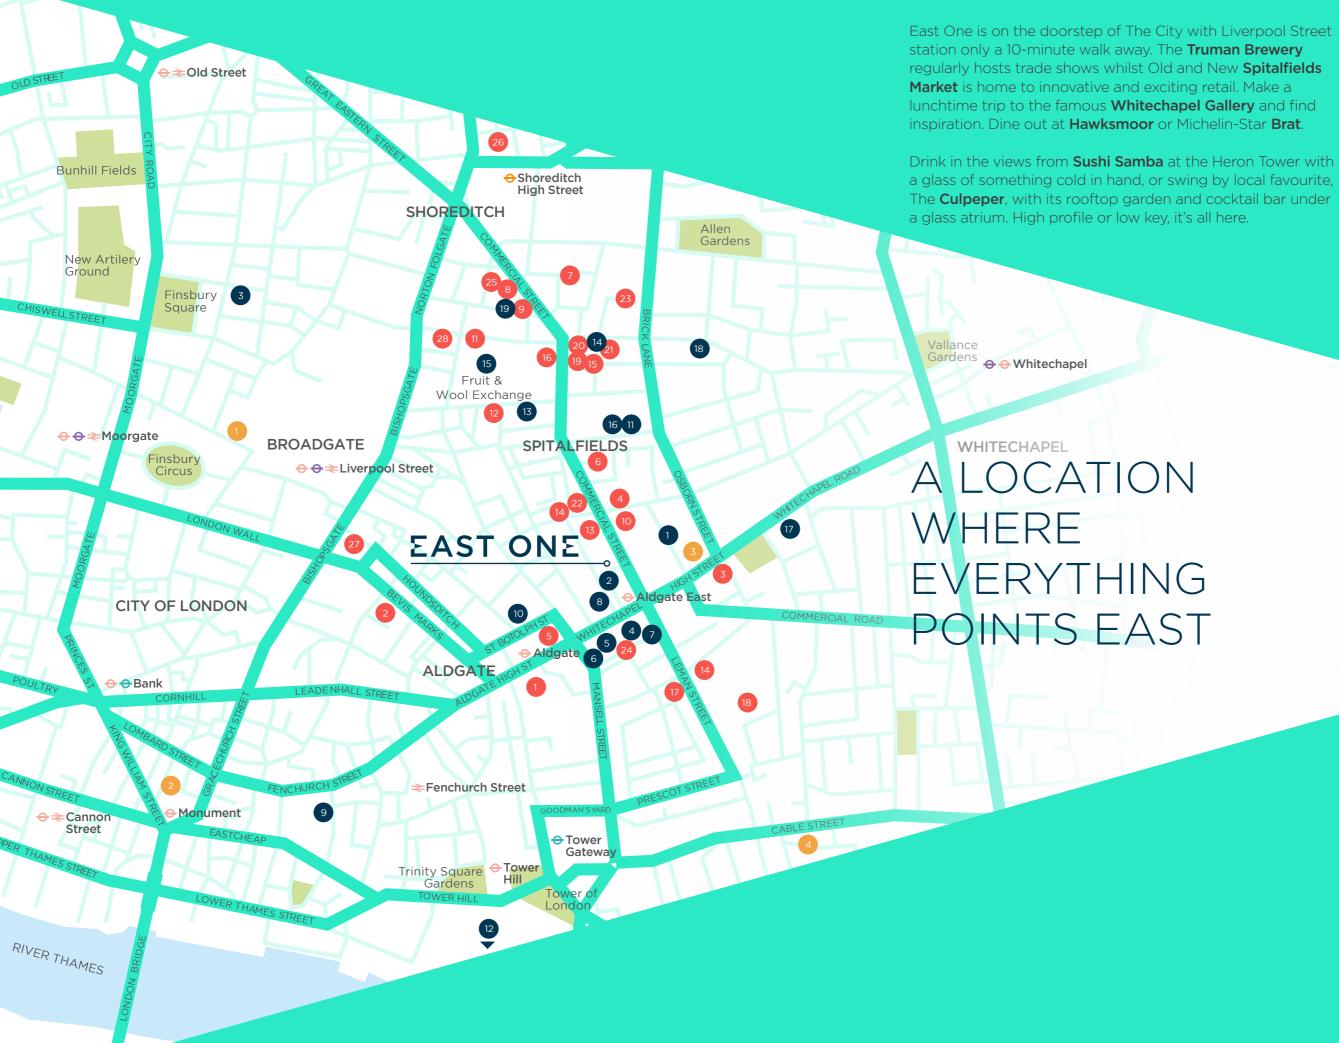

## CONVERTED WAREHOUSE. QUALITY DESIGN.

East One is a prime example of a converted **Victorian Warehouse** that has been delivered to an excellent office specification.

It is perfectly positioned, a short walk to the bustling submarkets of **Spitalfields** and **Brick Lane** as well as the excellent transport links of **Liverpool Street** and **Aldgate**.

#### **Occupiers**

- Mindspace
- Oh Polly Huddle
- 5 Perkins & Will 6 Unruly Media
- 7 Ince Gordon Dodds
- 8 Ytko Group
- 9 Accenture
- 10 Clyde & Co
- 11 Istituto Italy Marangoni
- 12 Investis Digital
- 13 Ashurst
- 14 Wieden & Kennedy
- 15 Allen & Overy
- 16 Rafael Vinoly 17 X&Y
- 18 Second Home
- 19 Fora

- 1Rebe
- 2 Cyclebea
- 3 Whitechapel Galler
- 4 Wilton's Music Hall

#### Eat & Drink

- 37 Jewrv
- 2 The Alchemist
- 3 Aldgate Coffee House
- Arts Bar and Café 4
- (Toynbee Studios) Black Sheep Coffee 5
- Milroy's of Spitalfields 6
- Caboose 7
- 8 Delamina East
- 9 Watchouse Coffee
- 10 The Culpeper
- The English Restaurant 11
- 12 Gunpowder
- 13 Hungry Donke
- Greek K tchen
- eman Street Tavern
- 15 Flat Iron
- 16 Genesis Vegan
- 17 The Oliver Conquest
- 18 The Pastry Parlour
- 19 St Johns Bread & Wine
- 20 Poppies Fish & Chips
- 21 Rosa's Thai 22 Trade
- 23 The Truman Brewery 24 Whitechapel Grind
- 25 Hawksmoor
- 26 Brat
- 27 Sushi Samba
- 28 Galvin Lachapelle

## EVERYTHING CONNECTED

Source: Google & TFL

**Terms Upon Application.** 