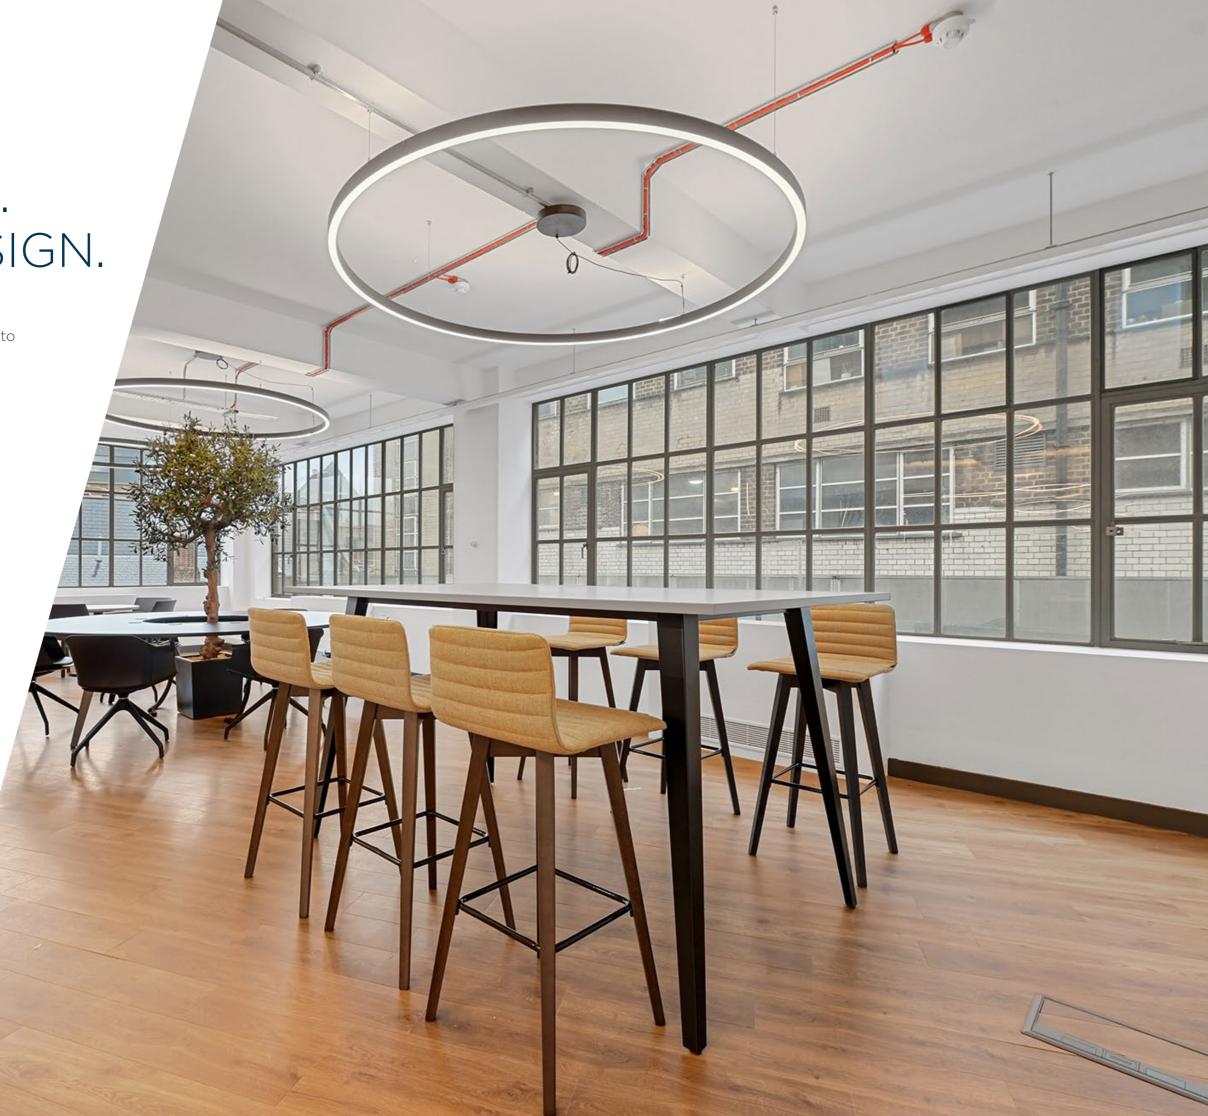

## CONVERTED WAREHOUSE. QUALITY DESIGN.

East One is a prime example of a converted **Victorian Warehouse** that has been delivered to an excellent office specification.

It is perfectly positioned, a short walk to the bustling submarkets of **Spitalfields** and **Brick Lane** as well as the excellent transport links of **Liverpool Street** and **Aldgate**.

This former warehouse building offers a **fully fitted** first floor, complete with including glass **meeting rooms**, a spacious **private kitchen** and extensive **breakout areas** including a private **roof terrace**. The ground floor, with **private access** from Commercial Street, offers a versatile CAT A finish suitable for a variety of uses.